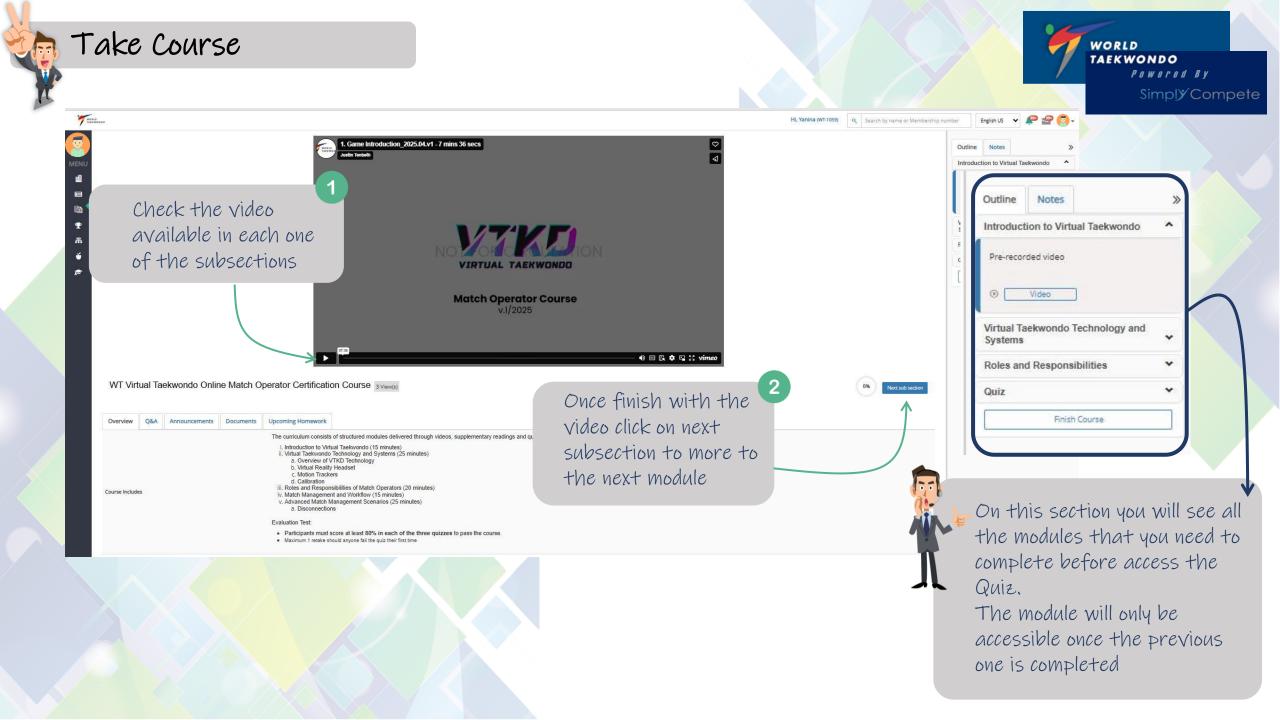

#### <u>Steps</u>

- 1. Register on the course
- 2. Access course and watch the videos of each module
- 3. Take quiz
- 4. Approve quiz
- 5. Congratulation! you have completed Step 1