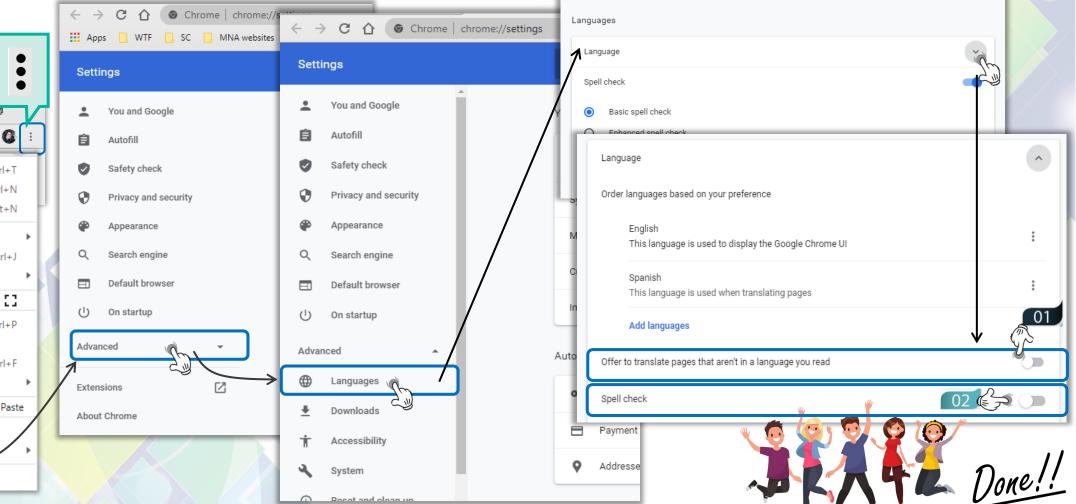

### 

NON-ENGLISH KEYBOARD/LANGUAGE USERS

Turn Off Google Translator

MUST Turn off Google translator & spell check BEFORE you access the quiz

WORLD TAEKWONDO Pawarad By Simply Compete

0 Q 🛨 0 \* New tab Ctrl+T Ctrl+N New window New incognito window Ctrl+Shift+N History ь Ctrl+J Downloads Bookmarks E 7 67% \_ Zoom + i i Ctrl+P Print... Cast... Ctrl+F Find... More tools Edit Cut Copy Paste Settings Help Exit