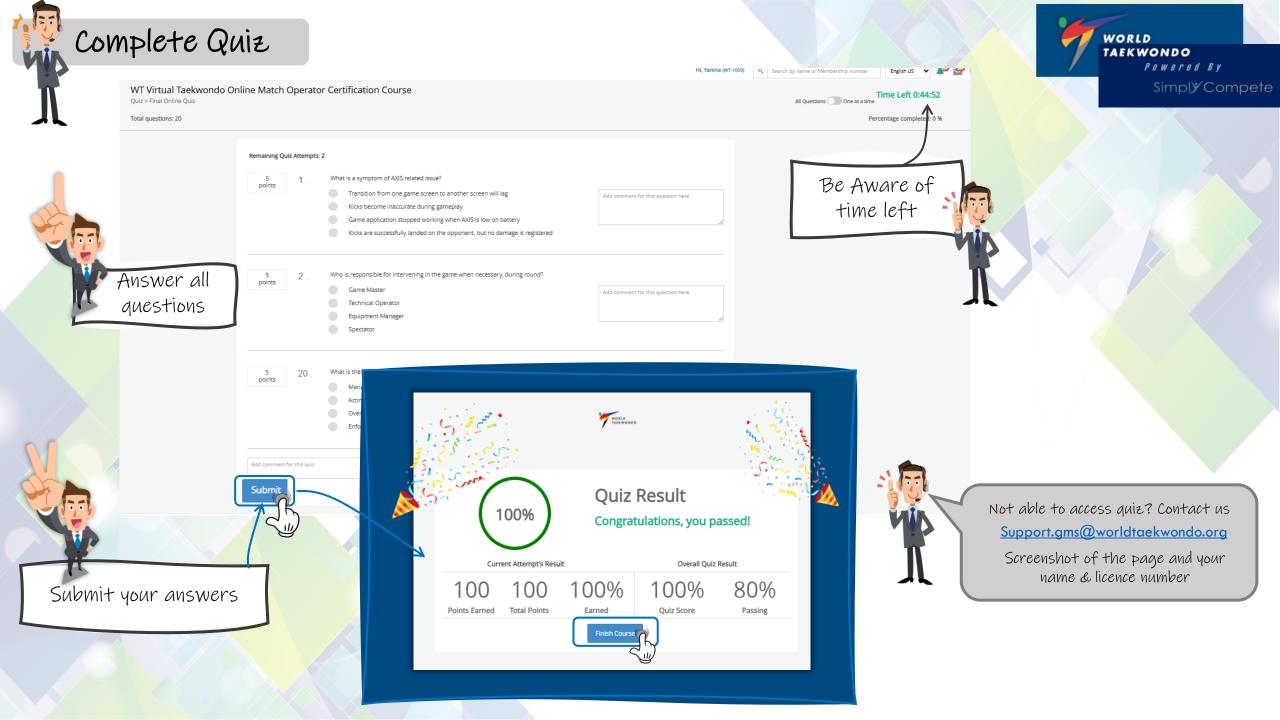

#### <u>Steps</u>

- 1. Register on the course
- 2. Access course and watch the videos of each module
- 3. Take quiz
- 4. Approve quiz
- 5. Congratulation! you have completed Step 1

| Take Quiz                                                                                                      |                                                                          |                                                                                           |                                                                                                                                                     |                                                                                                                                                                                                                                                                                                                                                                                                                                                                                                                                                                                                                                                                                                                                                                                                                                                                                                                                                                                     | WORLD                                                                                                             |
|----------------------------------------------------------------------------------------------------------------|--------------------------------------------------------------------------|-------------------------------------------------------------------------------------------|-----------------------------------------------------------------------------------------------------------------------------------------------------|-------------------------------------------------------------------------------------------------------------------------------------------------------------------------------------------------------------------------------------------------------------------------------------------------------------------------------------------------------------------------------------------------------------------------------------------------------------------------------------------------------------------------------------------------------------------------------------------------------------------------------------------------------------------------------------------------------------------------------------------------------------------------------------------------------------------------------------------------------------------------------------------------------------------------------------------------------------------------------------|-------------------------------------------------------------------------------------------------------------------|
|                                                                                                                |                                                                          |                                                                                           |                                                                                                                                                     | ership number English US 🗸 👰 😭 🗸                                                                                                                                                                                                                                                                                                                                                                                                                                                                                                                                                                                                                                                                                                                                                                                                                                                                                                                                                    | TAEKWONDO<br>Powered By                                                                                           |
| Final Module of<br>the Course                                                                                  | c<br>ch Operator Certification Course 2/texts                            |                                                                                           | HL Yaniha (WT-1059) Q Search by name or Membri   Image: Comparison of the section Image: Comparison of the section Image: Comparison of the section | Outline   Notes   >>     Roles and Responsibilities   For Reading     Image: Content   Image: Content     Roles and Responsibilities   Image: Content     Image: Content   Image: Content     Image: Content <th>Simply Compet</th> | Simply Compet                                                                                                     |
| $\begin{array}{c} \checkmark & \checkmark & \forall \\ \leftarrow & \neg & \bigcirc & \bigcap & ( \end{array}$ | lo × +                                                                   | 99f-a95e-06cafb866567?section=3&subSection=0&type=5&                                      | :ab=overview                                                                                                                                        |                                                                                                                                                                                                                                                                                                                                                                                                                                                                                                                                                                                                                                                                                                                                                                                                                                                                                                                                                                                     | - 0 ><br>Q + D   C                                                                                                |
|                                                                                                                |                                                                          |                                                                                           |                                                                                                                                                     | Hi, Yanina (WT-1059) 🔍 Search by name or Membership no                                                                                                                                                                                                                                                                                                                                                                                                                                                                                                                                                                                                                                                                                                                                                                                                                                                                                                                              | umber English US 🗸 👰 🚰 🧔 🗸                                                                                        |
| THORP                                                                                                          |                                                                          |                                                                                           |                                                                                                                                                     |                                                                                                                                                                                                                                                                                                                                                                                                                                                                                                                                                                                                                                                                                                                                                                                                                                                                                                                                                                                     |                                                                                                                   |
| MENU                                                                                                           | A quiz is up r                                                           | o next to test what you 2 rned so far. If you are read<br>Take Quiz-Final Online Quiz qui | ty take it. If not, please go back and review.                                                                                                      |                                                                                                                                                                                                                                                                                                                                                                                                                                                                                                                                                                                                                                                                                                                                                                                                                                                                                                                                                                                     | Outline Notes >>   Introduction to Virtual Taekwondo *   Virtual Taekwondo Technology and<br>Systems *            |
| MENU                                                                                                           | A quiz is up r<br>I Taekwondo Online Match Operator Certification Course |                                                                                           |                                                                                                                                                     | Previous sub-section                                                                                                                                                                                                                                                                                                                                                                                                                                                                                                                                                                                                                                                                                                                                                                                                                                                                                                                                                                | Introduction to Virtual Taekwondo V<br>Virtual Taekwondo Technology and                                           |
| WT Virtual                                                                                                     | Taekwondo Online Match Operator Certification Course                     |                                                                                           |                                                                                                                                                     | Previous sub section                                                                                                                                                                                                                                                                                                                                                                                                                                                                                                                                                                                                                                                                                                                                                                                                                                                                                                                                                                | Introduction to Virtual Taekwondo     Virtual Taekwondo Technology and     Systems     Roles and Responsibilities |